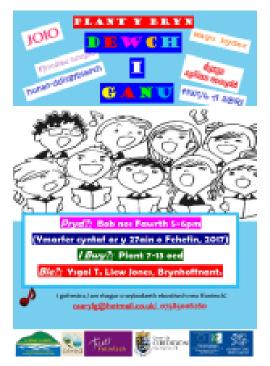

## Community Leadership Academy Student 2016/17:

Caryl Griffiths was one of the students in the first year of the Community Leadership Academy during 2016 - 2017. Caryl applied for a place on the course with a view to making a difference to her community by giving the children of the area an opportunity to develop their talents. In June 2017, the 'Plant y Bryn' choir was formed with weekly rehearsals at Ysgol T Llew Jones, Brynhoffnant. Reflecting on her time with the Community Leadership Academy, Caryl said: